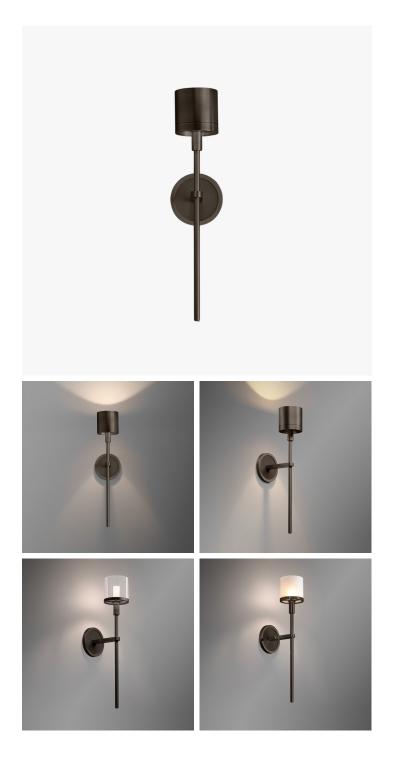

## **VENTOUX SCONCE - 1836**

#### COLLECTION JONATHAN BROWNING

#### DESCRIPTION

This reinterpretation of our original Ventoux Sconce is machined from solid brass. All parts are hand polished and patina'd. The metal shade is turned by hand on a lathe. The borosilicate glass shade is fire polished.

MATERIALS Glass, Brass

COLOURS Frosted Borosilicate Glass, Clear Borosilicate Glass, Frosted Diffuser

FINISHES Oil-Rubbed Bronze, Lite Antique Bronze, Polished Nickel, Satin Nickel, Black Bronze

CERTIFICATIONS This item is UL listed

DIMENSIONS Width: 4.50" (11.43cm) Depth: 6.50" (16.51cm) Height: 18.62" (47.30cm)

### ADDITIONAL DETAILS

Backplate Dimensions: Ø4.5" (11.43cm) Lamping: 1 x E12 40W - 120W Max Colour Temperature: 2700K Dimmable