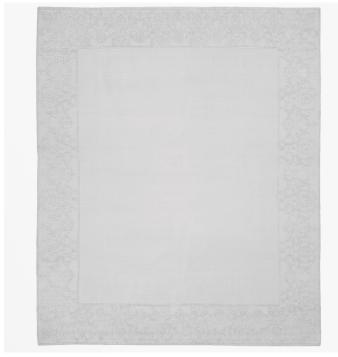

### DESCRIPTION

Traditional pattern meets contemporary colour: the tension between old and new. Motifs from Italian wall coverings and Indian saris form the basic pattern for the Classic collection. The Classic repeating patterns are reinterpreted thanks to the new colour scheme and material mix of Chinese silk, Tibetan highland wool and nettle fibres.