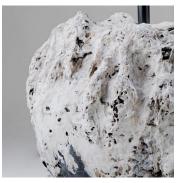

#### DESCRIPTION

The textural Vela lamp, designed in collaboration with Artist, Maddie Rose Hills. Base heavy with a slender neck, the Ara's organic curved body has been carefully cast in jesmonite with a ceramic inclusion. Meticulously hand-finished in our painting studio, making each one unique.

MATERIALS Cast Jesomite, Fabric

COLOURS Please enquire about available Porta Romana Shade Linings and Colours

FINISHES Primordia

CERTIFICATIONS This item is UL listed

DIMENSIONS Width: 13.11" (33.3cm) Height: 21.65" (55.0cm)