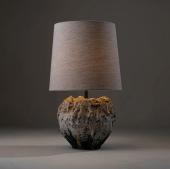

#### DESCRIPTION

The textural Vela lamp, designed in collaboration with Artist, Maddie Rose Hills. Base heavy with a slender neck, the Ara's organic curved body has been carefully cast in jesmonite with a ceramic inclusion. Meticulously hand-finished in our painting studio, making each one unique.

MATERIALS Cast Jesomite, Fabric

COLOURS Please enquire about available Porta Romana Shade Linings and Colours

FINISHES Primordia

CERTIFICATIONS This item is UL listed

DIMENSIONS Width: 13.11" (33.3cm) Height: 21.65" (55.0cm)