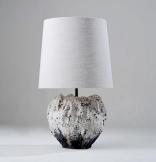

#### DESCRIPTION

The textural Vela lamp, designed in collaboration with Artist, Maddie Rose Hills. Base heavy with a slender neck, the Ara's organic curved body has been carefully cast in jesmonite with a ceramic inclusion. Meticulously hand-finished in our painting studio, making each one unique.

MATERIALS Cast Jesomite, Fabric

COLOURS Please enquire about available Porta Romana Shade Linings and Colours

FINISHES Primordia

CERTIFICATIONS This item is UL listed

DIMENSIONS Width: 13.11" (33.3cm) Height: 21.65" (55.0cm)