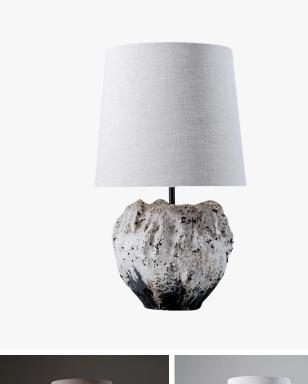

## **VELA LAMP - VLB82**

#### DESCRIPTION

The textural Vela lamp, designed in collaboration with Artist, Maddie Rose Hills. Base heavy with a slender neck, the Ara's organic curved body has been carefully cast in jesmonite with a ceramic inclusion. Meticulously hand-finished in our painting studio, making each one unique.

MATERIALS Cast Jesomite, Fabric

COLOURS Please enquire about available Porta Romana Shade Linings and Colours

FINISHES Primordia

CERTIFICATIONS This item is UL listed

DIMENSIONS Width: 13.11" (33.3cm) Height: 21.65" (55.0cm)