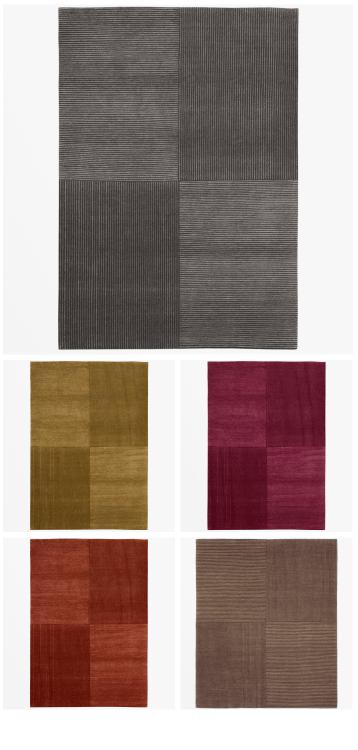

#### DESCRIPTION

The Concept collection with its linear, minimalist designs is aimed primarily at architects and designers. The carpets can be put together according to individual requirements in line with the Kath "modular system." The colour, size, material mix and knot density can be freely defined.

### ADDITIONAL DETAILS

The Jan Kath collection can be ordered to your specifications. Please enquire about standard colour ways, custom sizes, custom colour and material compositions.