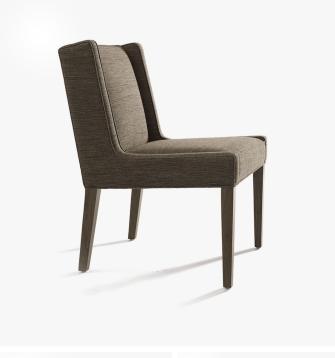

## VAN LOW BACK SIDE CHAIR -692

COLLECTION BRIGHT

#### DESCRIPTION

All of our products are made in our Middletown, New York plant. We have the versatility to meet our client needs with detailed attention paid to woodworking processes and the exact tailoring that has become a hallmark of a Bright piece of furniture. In all of our manufacturing, Bright Chair Company respects our environment. We offer a wide range of native Northeastern hardwoods by select harvesting and have been using only Forrest Stewardship Council Certified domestic sources for decades. We use only water-based adhesives and catalytic finishes with low VOC content in our finishing process.

MATERIALS

Wood

#### DIMENSIONS

Width: 24.00" (60.96cm) Depth: 26.50" (67.31cm) Height: 34.50" (87.63cm) Seat Height: 19.00" (48.26cm)