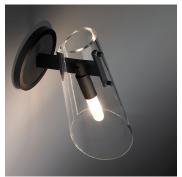

# **VALETTE SCONCE - 2223**

#### **DESCRIPTION**

The Valette Sconce is machined by hand from solid brass. The shade is hand-blown and precision-cut to acquire the unique shape. All parts are hand polished and patina'd.

## MATERIALS

Glass, Brass

## COLOURS

Clear Glass

## DIMENSIONS

Width: 4.50" (11.43cm) Depth: 8.00" (20.32cm) Height: 8.50" (21.59cm)