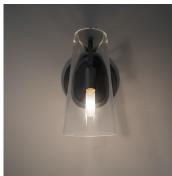

# **VALETTE SCONCE - 2223**

#### **DESCRIPTION**

The Valette Sconce is machined by hand from solid brass. The shade is hand-blown and precision-cut to acquire the unique shape. All parts are hand polished and patina'd.

## MATERIALS

Glass, Brass

## COLOURS

Clear Glass

## DIMENSIONS

Width: 4.50" (11.43cm) Depth: 8.00" (20.32cm) Height: 8.50" (21.59cm)