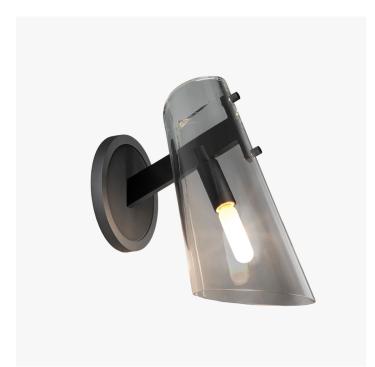

# **VALETTE SCONCE - 2223**

#### **DESCRIPTION**

The Valette Sconce is machined by hand from solid brass. The shade is hand-blown and precision-cut to acquire the unique shape. All parts are hand polished and patina'd.

## MATERIALS

Glass, Brass

## COLOURS

Clear Glass

## DIMENSIONS

Width: 4.50" (11.43cm) Depth: 8.00" (20.32cm) Height: 8.50" (21.59cm)