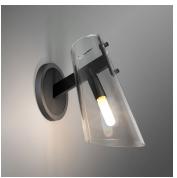

# **VALETTE SCONCE - 2223**

#### **DESCRIPTION**

The Valette Sconce is machined by hand from solid brass. The shade is hand-blown and precision-cut to acquire the unique shape. All parts are hand polished and patina'd.

## MATERIALS

Glass, Brass

## COLOURS

Clear Glass

## DIMENSIONS

Width: 4.50" (11.43cm) Depth: 8.00" (20.32cm) Height: 8.50" (21.59cm)