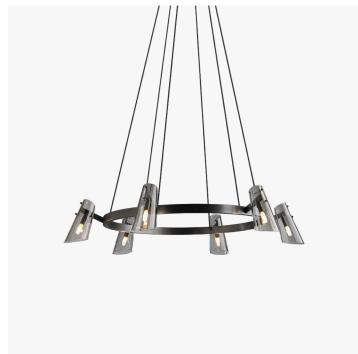

#### DESCRIPTION

The Valette Circular Chandelier is machined by hand from solid brass. The shade is hand-blown and precision-cut to acquire the unique shape. All parts are hand polished and patina'd.

#### DIMENSIONS

Diameter: 48.00" (121.92cm) Height: 8.50" (21.59cm)

Overall Height: 59.61" (151.4cm)

#### ADDITIONAL DETAILS

Ceiling Plate Dimensions: Ø6" (15.24cm)

Lamping: 6 x E12 4W LED bulb Colour Temperature: 2700K

Dimmable