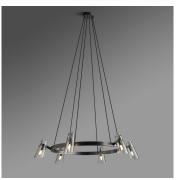

#### DESCRIPTION

The Valette Circular Chandelier is machined by hand from solid brass. The shade is hand-blown and precision-cut to acquire the unique shape. All parts are hand polished and patina'd.

#### DIMENSIONS

Diameter: 48.00" (121.92cm) Height: 8.50" (21.59cm)

Overall Height: 59.61" (151.4cm)

#### ADDITIONAL DETAILS

Ceiling Plate Dimensions: Ø6" (15.24cm)

Lamping: 6 x E12 4W LED bulb Colour Temperature: 2700K

Dimmable