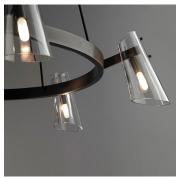

#### DESCRIPTION

The Valette Circular Chandelier is machined by hand from solid brass. The shade is hand-blown and precision-cut to acquire the unique shape. All parts are hand polished and patina'd.

## MATERIALS

Glass, Brass

#### COLOURS

Clear Glass