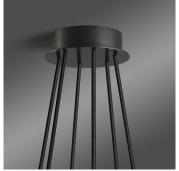

#### ADDITIONAL DETAILS

Ceiling Plate Dimensions: Ø6" (15.24cm)

Lamping: 6 x E12 4W LED bulb Colour Temperature: 2700K

Dimmable