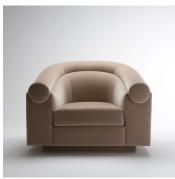

# VALETTA ARMCHAIR

#### MATERIALS

Fabric

#### **FINISHES**

Mohair Velvet

## DIMENSIONS

Width: 38.98" (99cm) Depth: 36.02" (91.5cm) Height: 28.94" (73.5cm) Seat Depth: 24.41" (62cm) Seat Height: 14.96" (38cm)