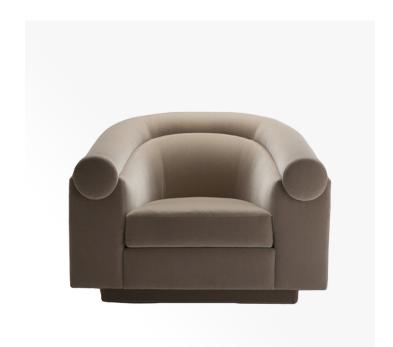

# VALETTA ARMCHAIR

#### MATERIALS

Fabric

#### **FINISHES**

Mohair Velvet

## DIMENSIONS

Width: 38.98" (99cm) Depth: 36.02" (91.5cm) Height: 28.94" (73.5cm) Seat Depth: 24.41" (62cm) Seat Height: 14.96" (38cm)