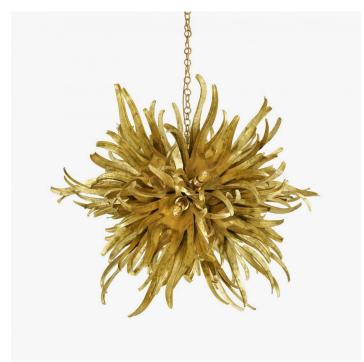

#### **DESCRIPTION**

The inspiration for the Urchin Ceiling Light came from the form of a chestnut seed pod. Thirteen hand-formed steel elements are created, before being painstakingly decorated by hand in our workshop.

# **FINISHES**

Bodu Gold, Bodu Silver, Flint White, Electric Blue