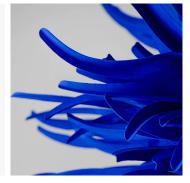

#### **DESCRIPTION**

The inspiration for the Urchin Ceiling Light came from the form of a chestnut seed pod. Thirteen hand-formed steel elements are created, before being painstakingly decorated by hand in our workshop.

# **FINISHES**

Bodu Gold, Bodu Silver, Flint White, Electric Blue