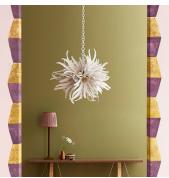

#### **DESCRIPTION**

The inspiration for the Urchin Ceiling Light came from the form of a chestnut seed pod. Thirteen hand-formed steel elements are created, before being painstakingly decorated by hand in our workshop.

# **FINISHES**

Bodu Gold, Bodu Silver, Flint White, Electric Blue