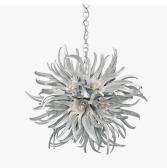

#### **DESCRIPTION**

The inspiration for the Urchin Ceiling Light came from the form of a chestnut seed pod. Thirteen hand-formed steel elements are created, before being painstakingly decorated by hand in our workshop.

# **FINISHES**

Bodu Gold, Bodu Silver, Flint White, Electric Blue