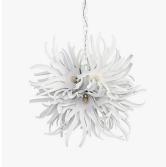

#### **DESCRIPTION**

The inspiration for the Urchin Ceiling Light came from the form of a chestnut seed pod. Thirteen hand-formed steel elements are created, before being painstakingly decorated by hand in our workshop.

# **FINISHES**

Bodu Gold, Bodu Silver, Flint White, Electric Blue