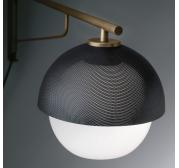

### DESCRIPTION

Urban Wall Turning Arm in light or dark burnished brass structure with matte gold or matte black perforated metal lampshade.

#### FINISHES

Light Burnished Brass with Matte Gold or Matte Black, Dark Burnished Brass with Matte Gold or Matte Black