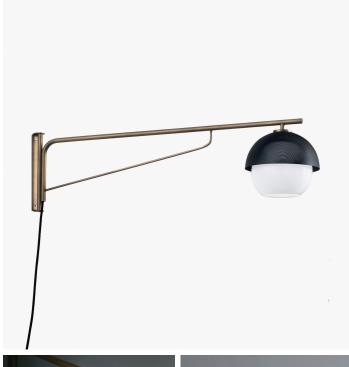

# URBAN WALL TURNING ARM

### DESCRIPTION

Urban Wall Turning Arm in light or dark burnished brass structure with matte gold or matte black perforated metal lampshade.

#### FINISHES

Light Burnished Brass with Matte Gold or Matte Black, Dark Burnished Brass with Matte Gold or Matte Black

#### **DIMENSIONS**

Width: 7.87" (20cm) Depth: 35.43" (90cm) Height: 9.45" (24cm)