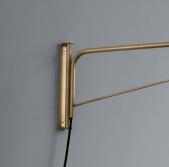

### DESCRIPTION

Urban Wall Turning Arm in light or dark burnished brass structure with matte gold or matte black perforated metal lampshade.

#### FINISHES

Light Burnished Brass with Matte Gold or Matte Black, Dark Burnished Brass with Matte Gold or Matte Black