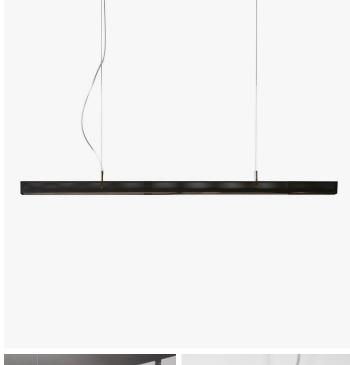

# **URBAN LIGHTLINE SUSPENSION**

#### DESCRIPTION

Urban Lightline Suspension finished with a light burnished brass interior and matte black perforated metal lampshade.

#### **FINISHES**

Light Burnished Brass, Matte Black

#### DIMENSIONS

Width: 62.99" (160cm) Depth: 2.76" (7cm) Height: 4.92" (12.5cm)