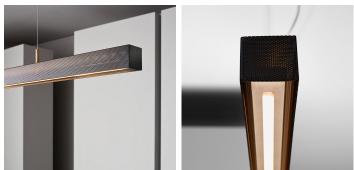

#### DESCRIPTION

Urban Lightline Suspension finished with a light burnished brass interior and matte black perforated metal lampshade.

#### **FINISHES**

Light Burnished Brass, Matte Black

#### ADDITIONAL DETAILS

Height specification to be confirmed

Lamping: 1 x 50W LED strip Colour Temperature: 2700K

Ballast included