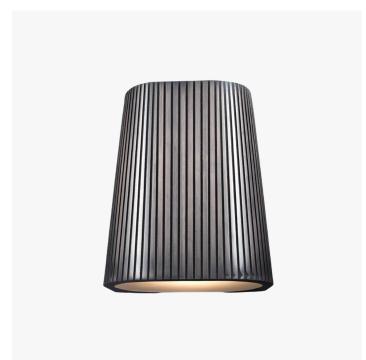

# **UPPER SCONCE**

#### MATERIALS

Metal

# FINISHES

Raw Bronze, Medium Bronze, Black Bronze

#### SIZE 1

Width: 7.36" (18.7cm) Depth: 5.28" (13.4cm) Height: 9.65" (24.5cm)

## SIZE 2

Width: 10.55" (26.8cm) Depth: 7.56" (19.2cm) Height: 13.78" (35cm)