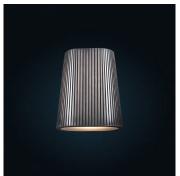

# **UPPER SCONCE**

#### MATERIALS

Metal

# FINISHES

Raw Bronze, Medium Bronze, Black Bronze