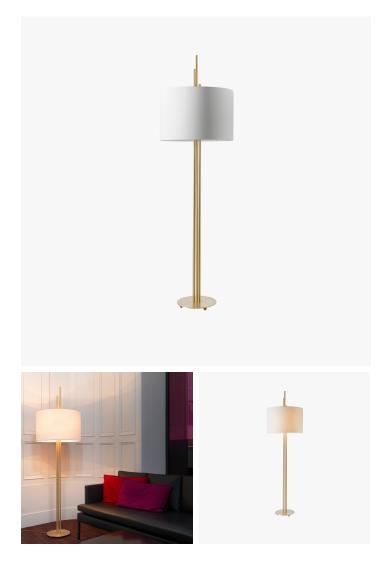

## UPPER FLOOR LAMP

COLLECTION CVL LUMINAIRES

DESIGNER HERVÉ LANGLAIS

MATERIALS Metal, Paper

COLORS Drop Paper 100, Drop Paper 101, Drop Paper 103

FINISHES Satin Brass, Satin Graphite, Satin Nickel, Satin Copper, Polished Brass, Polished Graphite, Polished Nickel, Polished Copper

CERTIFICATIONS This item is UL listed

DESCRIPTION A unique floor lamp, Upper uses space as a tall design with straight brass tubes, this light is inspired by Manhattan's skyscrapers.

DIMENSIONS Diameter: 23.62" (60cm) Height: 78.74" (200cm)

ADDITIONAL DETAILS Black Textile Cable: 79 (200cm) Lamping: 3 x E26 105W bulbs not included