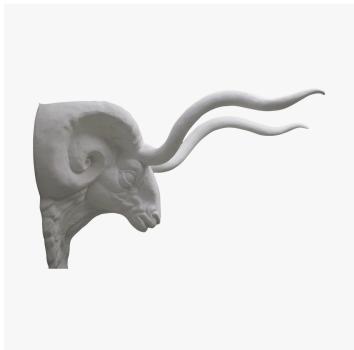

# DESCRIPTION

A ram, symbol of genesis and rebirth, seems to contemplate the room from its privileged position, drawing all eyes to itself. A sculptural element with a distinctly imposing dimension and powerful expressiveness, which awakens the wall, communicating strength and personality to the surrounding space. Limited, certified and numbered edition.

### MATERIALS

Fibreglass

### COLOURS

White

# DIMENSIONS

Width: 69.29" (176cm) Depth: 94.49" (240cm) Height: 70.87" (180cm)