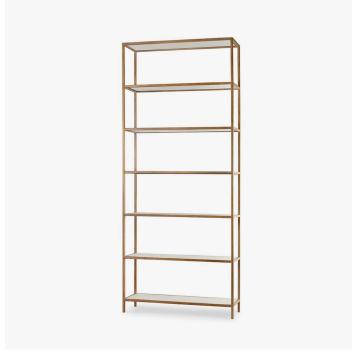

# **UNIVERSITY BOOKSHELF 110**

### DESCRIPTION

Our university bookshelves are practical, clean-lined, and elegant, with fixed inset shelves. The frames have a beautifully Gilded finished with a choice of inserts in either Verre églomisé, Natural Vellum, Black Vellum, Frank Leather, Dover White or Chocolate Faux Shagreen. Vellum is a natural skin with no two pieces exactly alike, therefore variation in shade and tone along with physical characteristics are inevitable and may change over time.

### MATERIALS

Metal, Glass, Vellum, Leather, Shagreen

#### **FINISHES**

Black Vellum, Natural Vellum, Dover White Faux Shagreen, Eglomise, Frank Leather, Faux Shagreen Brown

## **DIMENSIONS**

Width: 39.00" (99.06cm) Depth: 13.00" (33.02cm) Height: 94.00" (238.76cm)