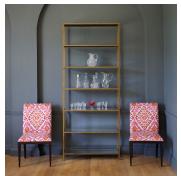

# **UNIVERSITY BOOKSHELF 110**

### DESCRIPTION

Our university bookshelves are practical, clean-lined, and elegant, with fixed inset shelves. The frames have a beautifully Gilded finished with a choice of inserts in either Verre églomisé, Natural Vellum, Black Vellum, Frank Leather, Dover White or Chocolate Faux Shagreen. Vellum is a natural skin with no two pieces exactly alike, therefore variation in shade and tone along with physical characteristics are inevitable and may change over time.