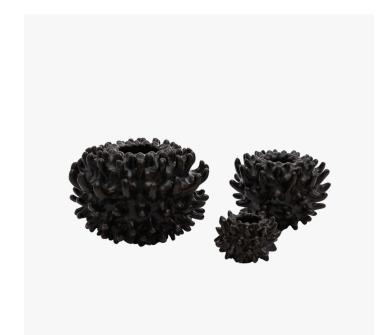

### **MATERIALS**

Bronze

### **FINISHES**

Antique Bronze

### SIZE 1

Diameter: 6.69" (17cm) Height: 4.72" (12cm)

# SIZE 2

Diameter: 12.60" (32cm) Height: 8.66" (22cm)

# SIZE 3

Diameter: 15.75" (40cm) Height: 10.63" (27cm)