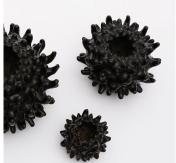

### SIZE 1

Diameter: 6.69" (17cm) Height: 4.72" (12cm)

# SIZE 2

Diameter: 12.60" (32cm) Height: 8.66" (22cm)

# SIZE 3

Diameter: 15.75" (40cm) Height: 10.63" (27cm)