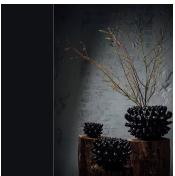

### DESCRIPTION

Muse Design is a creative workshop specializing in high quality manufacturing in Thailand. The Muse design philosophy embraces the beauty of Asian and European visual arts, expressed through the innovative use of natural materials, forms and textures. Inspired by the Art Deco period, the designers use historical techniques and handcrafted processes which render the most beautiful aesthetic results.

## ADDITIONAL DETAILS

Each bronze piece is handmade. Imperfections and variances such as irregular textures and markings are expected.