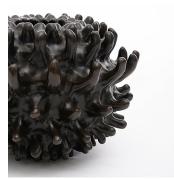

### **MATERIALS**

Bronze

### **FINISHES**

Antique Bronze

## ADDITIONAL DETAILS

Each bronze piece is handmade. Imperfections and variances such as irregular textures and markings are expected.