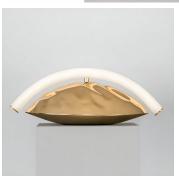

# DESCRIPTION

Overlay and Underlay is a collection of lights born from a collaboration with clothes maker, Kallol Datta. The collaboration explores different approaches to light design, that blend the traditional and experimental, form and function, detail and benign. The collection is composed of a ceiling pendant, floor lamp and limited edition light pieces.

#### MATERIALS

Brass and Etched Glass

## FINISHES

1. MIRROR CAST BRASS WITH BLOWN GLASS

## DIMENSIONS

Diameter: 13.98" (35.5cm) Height: 6.97" (17.7cm)