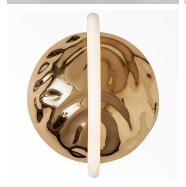

# DESCRIPTION

Overlay and Underlay is a collection of lights born from a collaboration with clothes maker, Kallol Datta. The collaboration explores different approaches to light design, that blend the traditional and experimental, form and function, detail and benign. The collection is composed of a ceiling pendant, floor lamp and limited edition light pieces.

#### MATERIALS

Brass and Etched Glass

## FINISHES

1. MIRROR CAST BRASS WITH BLOWN GLASS

## DIMENSIONS

Diameter: 13.98" (35.5cm) Height: 6.97" (17.7cm)