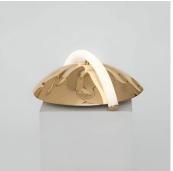

# DESCRIPTION

Overlay and Underlay is a collection of lights born from a collaboration with clothes maker, Kallol Datta. The collaboration explores different approaches to light design, that blend the traditional and experimental, form and function, detail and benign. The collection is composed of a ceiling pendant, floor lamp and limited edition light pieces.

#### MATERIALS

Brass and Etched Glass

## FINISHES

1. MIRROR CAST BRASS WITH BLOWN GLASS

## DIMENSIONS

Diameter: 13.98" (35.5cm) Height: 6.97" (17.7cm)