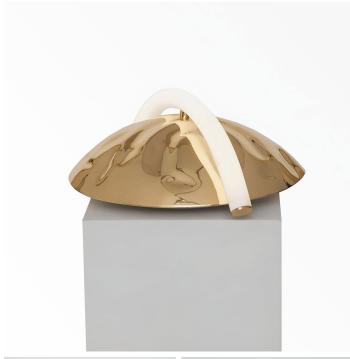

# DESCRIPTION

Overlay and Underlay is a collection of lights born from a collaboration with clothes maker, Kallol Datta. The collaboration explores different approaches to light design, that blend the traditional and experimental, form and function, detail and benign. The collection is composed of a ceiling pendant, floor lamp and limited edition light pieces.

#### MATERIALS

Brass and Etched Glass

## FINISHES

1. MIRROR CAST BRASS WITH BLOWN GLASS

## DIMENSIONS

Diameter: 13.98" (35.5cm) Height: 6.97" (17.7cm)