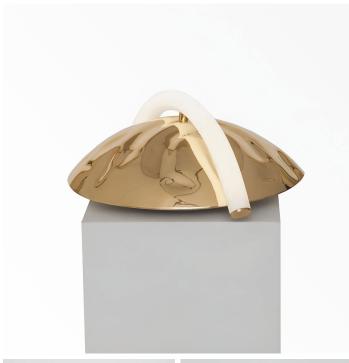

# **UNDERLAY II**

## DESCRIPTION

Overlay and Underlay is a collection of lights born from a collaboration with clothes maker, Kallol Datta. The collaboration explores different approaches to light design, that blend the traditional and experimental, form and function, detail and benign. The collection is composed of a ceiling pendant, floor lamp and limited edition light pieces.

#### MATERIALS

Brass and Etched Glass

## **DIMENSIONS**

Diameter: 13.98" (35.5cm) Height: 6.97" (17.7cm)