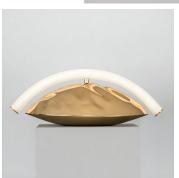

# **UNDERLAY II**

## DESCRIPTION

Overlay and Underlay is a collection of lights born from a collaboration with clothes maker, Kallol Datta. The collaboration explores different approaches to light design, that blend the traditional and experimental, form and function, detail and benign. The collection is composed of a ceiling pendant, floor lamp and limited edition light pieces.

#### MATERIALS

Brass and Etched Glass

## **DIMENSIONS**

Diameter: 13.98" (35.5cm) Height: 6.97" (17.7cm)