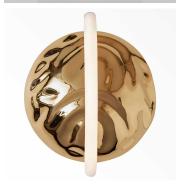

# **UNDERLAY II**

## DESCRIPTION

Overlay and Underlay is a collection of lights born from a collaboration with clothes maker, Kallol Datta. The collaboration explores different approaches to light design, that blend the traditional and experimental, form and function, detail and benign. The collection is composed of a ceiling pendant, floor lamp and limited edition light pieces.

#### MATERIALS

Brass and Etched Glass

## **DIMENSIONS**

Diameter: 13.98" (35.5cm) Height: 6.97" (17.7cm)