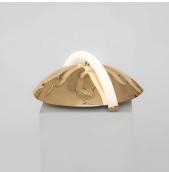

# **UNDERLAY II**

## DESCRIPTION

Overlay and Underlay is a collection of lights born from a collaboration with clothes maker, Kallol Datta. The collaboration explores different approaches to light design, that blend the traditional and experimental, form and function, detail and benign. The collection is composed of a ceiling pendant, floor lamp and limited edition light pieces.

#### MATERIALS

Brass and Etched Glass

## **DIMENSIONS**

Diameter: 13.98" (35.5cm) Height: 6.97" (17.7cm)