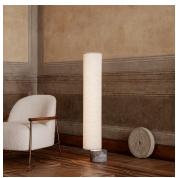

#### DESCRIPTION

Playful, poetic and pared back, Space Copenhagen's design team have reimagined the traditional lantern with the calming and characterful Unbound Floor Lamp. With the teardropshaped marble base acting as an anchor, the white linen or natural canvas shade can be effortlessly rotated around it, as though it were a sail, gently billowing. Its dark antique brass 'mast' supports an array of dimmable LED lights within the shade that create a soft, diffuse and evenly distributed light. The largest of the Unbound Floor Lamps, it can be used to create a bold, standalone statement, or it can be paired with the medium and small versions to create a sculptural cluster. Changing the angles of the 'sails' to each other makes a calming, floating and dynamic sculpture, even when switched off. This balance of character and sophistication make the Unbound Floor Lamps destined to grace both the private home and grand projects alike.