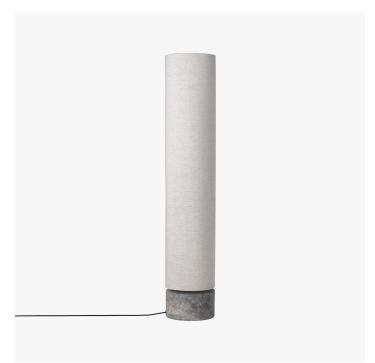

#### DESCRIPTION

Playful, poetic and pared back, Space Copenhagen's design team have reimagined the traditional lantern with the calming and characterful Unbound Floor Lamp. With the teardropshaped marble base acting as an anchor, the white linen or natural canvas shade can be effortlessly rotated around it, as though it were a sail, gently billowing. Its dark antique brass 'mast' supports an array of dimmable LED lights within the shade that create a soft, diffuse and evenly distributed light. The largest of the Unbound Floor Lamps, it can be used to create a bold, standalone statement, or it can be paired with the medium and small versions to create a sculptural cluster. Changing the angles of the 'sails' to each other makes a calming, floating and dynamic sculpture, even when switched off. This balance of character and sophistication make the Unbound Floor Lamps destined to grace both the private home and grand projects alike.

#### **DIMENSIONS**

Diameter: 9.06" (23cm) Height: 47.24" (120cm)