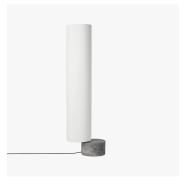

#### DESCRIPTION

Playful, poetic and pared back, Space Copenhagen's design team have reimagined the traditional lantern with the calming and characterful Unbound Floor Lamp. With the teardropshaped marble base acting as an anchor, the white linen or natural canvas shade can be effortlessly rotated around it, as though it were a sail, gently billowing. Its dark antique brass 'mast' supports an array of dimmable LED lights within the shade that create a soft, diffuse and evenly distributed light. The largest of the Unbound Floor Lamps, it can be used to create a bold, standalone statement, or it can be paired with the medium and small versions to create a sculptural cluster. Changing the angles of the 'sails' to each other makes a calming, floating and dynamic sculpture, even when switched off. This balance of character and sophistication make the Unbound Floor Lamps destined to grace both the private home and grand projects alike.

#### **DIMENSIONS**

Diameter: 9.06" (23cm) Height: 47.24" (120cm)