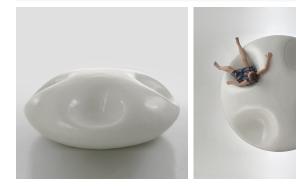

## DESCRIPTION

Like the spectacular rock massif from which it takes its name, this sculpture strikes you at first glance with its monolithic, polished beauty. A closer look then notices its cavities, which offer coZy seating arranged in a circle, like a merry-go-round. A perfect creation for large, airy spaces where the eye can travel all around.