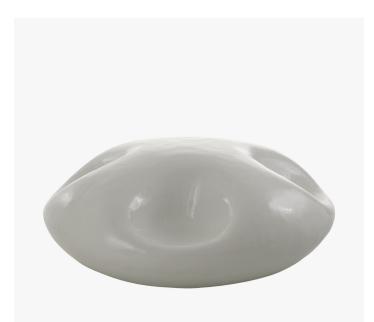

## ULURU - ULU01

## COLLECTION IMPERFETTOLAB

## DESCRIPTION

Like the spectacular rock massif from which it takes its name, this sculpture strikes you at first glance with its monolithic, polished beauty. A closer look then notices its cavities, which offer coZy seating arranged in a circle, like a merry-go-round. A perfect creation for large, airy spaces where the eye can travel all around.

MATERIALS Fibreglass

COLOURS White, Black

DIMENSIONS Diameter: 86.61" (220cm) Height: 37.40" (95cm)