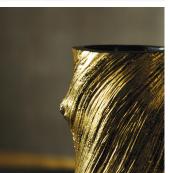

#### DESCRIPTION

Inspired by an antique Japanese Ikebana vessel, the twisted wood softens when cast. The surface was patinated before the application of pure gold leaf.

MATERIALS Metal

FINISHES Bronze, Gold Leaf

### ADDITIONAL DETAILS

Each bronze piece is handmade. Imperfections and variances such as irregular textures and markings are expected.