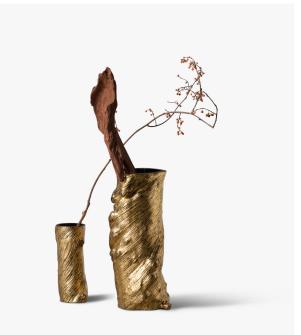

## **TWISTED STEM VASE -**FG000137/134

COLLECTION ALEXANDER LAMONT

DESIGNER ALEXANDER LAMONT

#### DESCRIPTION

Inspired by an antique Japanese Ikebana vessel, the twisted wood softens when cast. The surface was patinated before the application of pure gold leaf.

MATERIALS Metal

FINISHES Bronze, Gold Leaf

#### DIMENSIONS

SIZE 1 Diameter: 3.94" (10cm) Height: 8.66" (22cm)

SIZE 2 Diameter: 6.89" (17.5cm) Height: 15.16" (38.5cm)