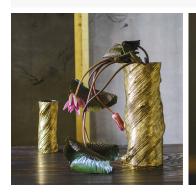

## **TWISTED STEM VASE -**FG000137/134

COLLECTION ALEXANDER LAMONT

DESIGNER ALEXANDER LAMONT

#### DESCRIPTION

Inspired by an antique Japanese Ikebana vessel, the twisted wood softens when cast. The surface was patinated before the application of pure gold leaf.

MATERIALS Metal

FINISHES Bronze, Gold Leaf