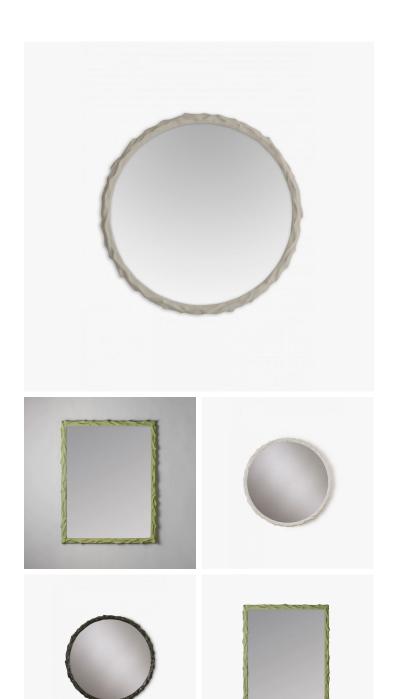

#### **DESCRIPTION**

This mirror has been created as a companion piece to the Twig Console, and has been beautifully sculpted by Christopher Welch. Each one is individually cast and then hand-decorated by our in-house team of skilled painters.

## MATERIALS

Cast Composite, Glass

#### FINISHES

Aged Plaster, Bronzed, Plaster White

### DIMENSIONS

#### SIZE 1

Depth: 1.57" (4cm) Diameter: 34.25" (87cm)

### SIZE 2

Width: 27.56" (70cm) Height: 35.04" (89cm)