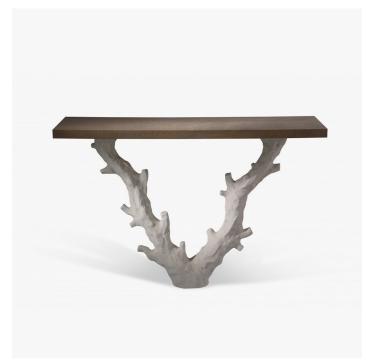

#### **DESCRIPTION**

The Twig Console Table has been skillfully finished to resemble the texture of tree bark. Each Twig piece has its own hallmark of a small and subtle caterpillar.

## MATERIALS

Cast Composite, Metal, Wood, Stone

## COLOURS

Calacatta Primavera

## FINISHES

Aged Plaster, Plaster White, Bronzed, Dark Fumed Oak, Black Lacquer

#### **DIMENSIONS**

Width: 47.24" (120.0cm) Depth: 13.78" (35.0cm) Height: 30.91" (78.5cm)