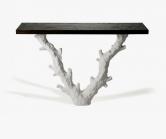

#### **DESCRIPTION**

The Twig Console Table has been skillfully finished to resemble the texture of tree bark. Each Twig piece has its own hallmark of a small and subtle caterpillar.

## MATERIALS

Cast Composite, Metal, Wood, Stone

## COLOURS

Calacatta Primavera

## FINISHES

Aged Plaster, Plaster White, Bronzed, Dark Fumed Oak, Black Lacquer

#### **DIMENSIONS**

Width: 47.24" (120.0cm) Depth: 13.78" (35.0cm) Height: 30.91" (78.5cm)