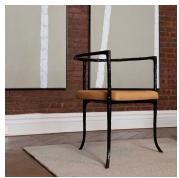

# TWIG CHAIR

#### **MATERIALS**

Bronze, Leather

#### FINISHES

Antique Bronze with Brown Leather

### DIMENSIONS

Width: 23.23" (59cm) Depth: 23.23" (59cm) Height: 28.74" (73cm)