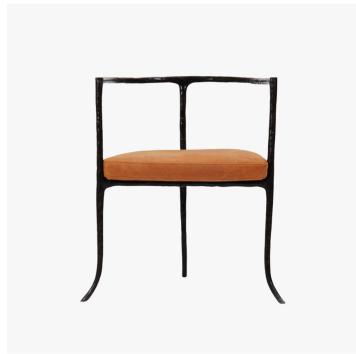

# TWIG CHAIR

#### **MATERIALS**

Bronze, Leather

#### FINISHES

Antique Bronze with Brown Leather

### DIMENSIONS

Width: 23.23" (59cm) Depth: 23.23" (59cm) Height: 28.74" (73cm)