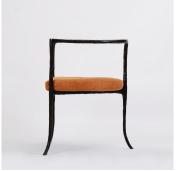

# TWIG CHAIR

#### **MATERIALS**

Bronze, Leather

#### FINISHES

Antique Bronze with Brown Leather

### DIMENSIONS

Width: 23.23" (59cm) Depth: 23.23" (59cm) Height: 28.74" (73cm)