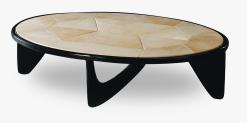

## DESCRIPTION

Dorsal shapes, sculpted base and a rawhide surface create an organic and flowing maritime energy. Slender black bronze patinated fins support an oval ring and table surface 'carapace' of hand-shaped Natural parchment.

MATERIALS Leather, Metal

FINISHES Natural Parchment, Bronze Patina

### DIMENSIONS

Width: 55.12" (140cm) Depth: 39.37" (100cm) Height: 13.98" (35.5cm)