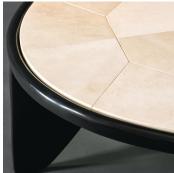

## DESCRIPTION

Dorsal shapes, sculpted base and a rawhide surface create an organic and flowing maritime energy. Slender black bronze patinated fins support an oval ring and table surface 'carapace' of hand-shaped Natural parchment.

MATERIALS Leather, Metal

FINISHES Natural Parchment, Bronze Patina