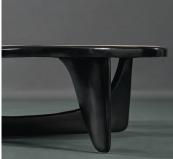

## DESCRIPTION

Dorsal shapes, sculpted base and a rawhide surface create an organic and flowing maritime energy. Slender black bronze patinated fins support an oval ring and table surface 'carapace' of hand-shaped Natural parchment.

MATERIALS Leather, Metal

FINISHES Natural Parchment, Bronze Patina