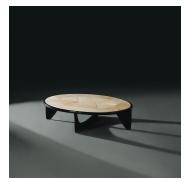

## DESCRIPTION

Dorsal shapes, sculpted base and a rawhide surface create an organic and flowing maritime energy. Slender black bronze patinated fins support an oval ring and table surface 'carapace' of hand-shaped Natural parchment.

### DIMENSIONS

Width: 55.12" (140cm) Depth: 39.37" (100cm) Height: 13.98" (35.5cm)