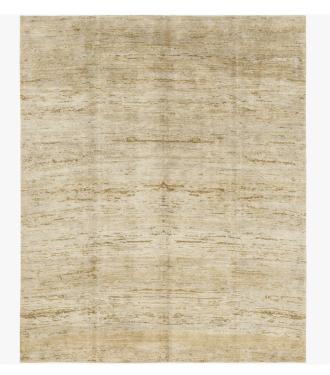

# RADI DELUXE TURQUOISE

COLLECTION JAN KATH

DESIGNER JAN KATH

#### DESCRIPTION

Two successful collections fuse together in Radi Deluxe: Radi Forms the background, with its dynamic and organic design; on top are elements from Erased Classic, which give the fluorescent-coloured carpet a pattern and a new structure.

MATERIALS Wool, Silk, Nettle