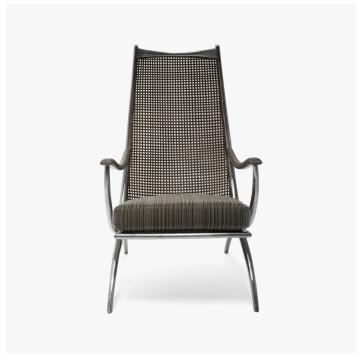

# TURKU LOUNGE CHAIR TALL -388-01

# DESCRIPTION

Semi-polished cast aluminum frame with woven antiqued brass webbing and carved wood trim, loose box seat cushion.

#### DIMENSIONS

Width: 29.00" (73.66cm) Depth: 32.00" (81.28cm) Height: 45.00" (114.3cm) Seat Height: 17.00" (43.18cm) Arm Height: 24.00" (60.96cm)