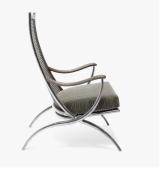

# DESCRIPTION

Semi-polished cast aluminum frame with woven antiqued brass webbing and carved wood trim, loose box seat cushion.

#### DIMENSIONS

Width: 29.00" (73.66cm) Depth: 32.00" (81.28cm) Height: 45.00" (114.3cm) Seat Height: 17.00" (43.18cm) Arm Height: 24.00" (60.96cm)