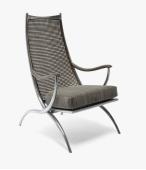

# TURKU LOUNGE CHAIR TALL -388-01

# DESCRIPTION

Semi-polished cast aluminum frame with woven antiqued brass webbing and carved wood trim, loose box seat cushion.

#### DIMENSIONS

Width: 29.00" (73.66cm) Depth: 32.00" (81.28cm) Height: 45.00" (114.3cm) Seat Height: 17.00" (43.18cm) Arm Height: 24.00" (60.96cm)