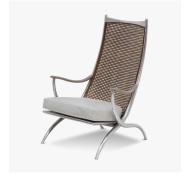

# TURKU LOUNGE CHAIR TALL -388-01

# DESCRIPTION

Semi-polished cast aluminum frame with woven antiqued brass webbing and carved wood trim, loose box seat cushion.

#### DIMENSIONS

Width: 29.00" (73.66cm) Depth: 32.00" (81.28cm) Height: 45.00" (114.3cm) Seat Height: 17.00" (43.18cm) Arm Height: 24.00" (60.96cm)