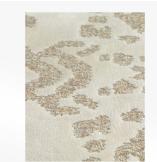

#### DESCRIPTION

Softness, serenity, calm, silence... Atelier Tortil's new carpet collection invites you on a walk through the Finnish countryside, with its landscapes of rock, moss, granite, flowers and lichen... and its peaceful aquatic expanses. Hand-knotted with a variety of wools, Finland offers a world of soft optical vibrations, like the horizon where sky and water merge. The different knotting techniques, the range of yarns and the delicate colours selected have produced these abstract and organic patterns that, with impressionist strokes, evoke the beauties of nature. The particular charm of the Scandinavian seasons pervades this collection through subtle gradations in apparent monochrome, ideal for expressing all the nuances of light, from diaphanous white.

## MATERIALS

Wool, Lurex, Lucent

#### COLOURS

Snowfall