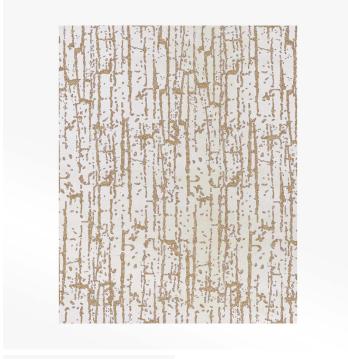

#### DESCRIPTION

Softness, serenity, calm, silence... Atelier Tortil's new carpet collection invites you on a walk through the Finnish countryside, with its landscapes of rock, moss, granite, flowers and lichen... and its peaceful aquatic expanses. Hand-knotted with a variety of wools, Finland offers a world of soft optical vibrations, like the horizon where sky and water merge. The different knotting techniques, the range of yarns and the delicate colours selected have produced these abstract and organic patterns that, with impressionist strokes, evoke the beauties of nature. The particular charm of the Scandinavian seasons pervades this collection through subtle gradations in apparent monochrome, ideal for expressing all the nuances of light, from diaphanous white.

## MATERIALS

Wool, Lurex, Lucent

#### COLOURS

Snowfall