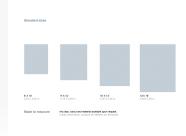

### DIMENSIONS

#### SIZE 1

Width: 94.49" (240cm) Length: 66.93" (170cm)

#### SIZE 2

Width: 120.08" (305cm) Length: 96.46" (245cm)

## SIZE 3

Width: 143.70" (365cm) Length: 108.27" (275cm)

#### SIZE 4

Width: 167.32" (425cm) Length: 120.08" (305cm)

## SIZE 5

Width: 192.91" (490cm) Length: 143.70" (365cm)