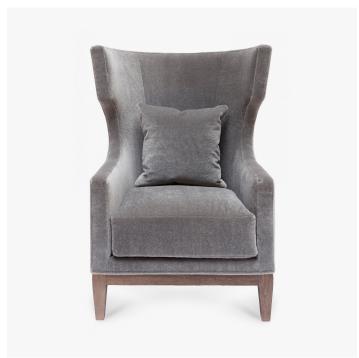

# **TULE LOUNGE CHAIR - 366-01**

#### **DESCRIPTION**

Upholstered lounge chair made with hardwood wingback frame with exposed wood base and legs, in a selection of finishes.

# MATERIALS

Wood, Fabric, Leather

#### DIMENSIONS

Width: 29.25" (74.295cm) Depth: 36.75" (93.345cm) Height: 44.00" (111.76cm) Seat Height: 18.00" (45.72cm) Arm Height: 23.00" (58.42cm)

# ADDITIONAL DETAILS

COM Req'd: 8 yds

Trim: Clean, welt, nailhead