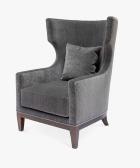

#### **DESCRIPTION**

Upholstered lounge chair made with hardwood wingback frame with exposed wood base and legs, in a selection of finishes.

# ADDITIONAL DETAILS

COM Req'd: 8 yds

Trim: Clean, welt, nailhead