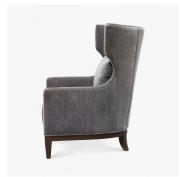

#### **DESCRIPTION**

Upholstered lounge chair made with hardwood wingback frame with exposed wood base and legs, in a selection of finishes.

#### DIMENSIONS

Width: 29.25" (74.295cm) Depth: 36.75" (93.345cm) Height: 44.00" (111.76cm) Seat Height: 18.00" (45.72cm) Arm Height: 23.00" (58.42cm)