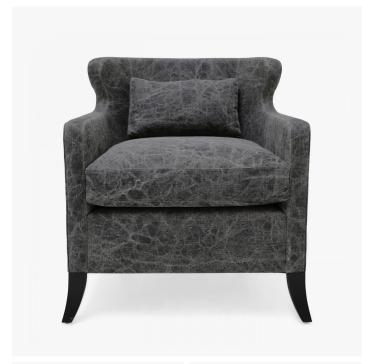

# **TUKTU LOUNGE CHAIR - 362-01**

#### **DESCRIPTION**

Upholstered lounge chair hardwood frame with gently curved and tapered legs, available in a selection of finishes.

#### DIMENSIONS

Width: 30.00" (76.2cm) Depth: 30.25" (76.835cm) Height: 32.00" (81.28cm) Seat Height: 19.00" (48.26cm) Arm Height: 24.00" (60.96cm)