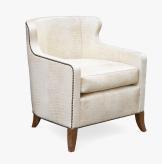

# **TUKTU LOUNGE CHAIR - 362-01**

#### **DESCRIPTION**

Upholstered lounge chair hardwood frame with gently curved and tapered legs, available in a selection of finishes.

#### **FINISHES**

Please enquire about available Wood finishes