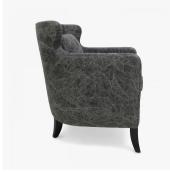

# **TUKTU LOUNGE CHAIR - 362-01**

#### **DESCRIPTION**

Upholstered lounge chair hardwood frame with gently curved and tapered legs, available in a selection of finishes.

#### DIMENSIONS

Width: 30.00" (76.2cm) Depth: 30.25" (76.835cm) Height: 32.00" (81.28cm) Seat Height: 19.00" (48.26cm) Arm Height: 24.00" (60.96cm)