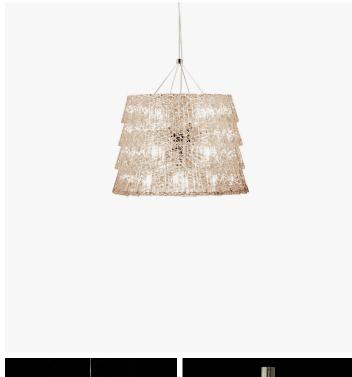

# TUILE DE CRISTAL FROZEN **CHANDELIER**

### **DESCRIPTION**

Arik Levy is the designer of the Fantome, Torch, Ellipse and Tourbillon chandeliers - all recent Baccarat successes. His Tuile de Cristal chandelier is a contemporary light fitting which highlights new crystal modules (available in two versions). Arik Levy brings crystal alive with this design for Baccarat, playing on the modular nature of the Tuile de Cristal collection.

#### SIZE 1

Diameter: 19.29" (49cm) Height: 122.05" (310cm)

Diameter: 27.17" (69cm) Height: 129.92" (330cm)

Diameter: 33.86" (86cm) Height: 133.86" (340cm)