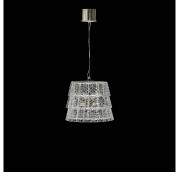

# TUILE DE CRISTAL FROZEN **CHANDELIER**

### **DESCRIPTION**

Arik Levy is the designer of the Fantome, Torch, Ellipse and Tourbillon chandeliers - all recent Baccarat successes. His Tuile de Cristal chandelier is a contemporary light fitting which highlights new crystal modules (available in two versions). Arik Levy brings crystal alive with this design for Baccarat, playing on the modular nature of the Tuile de Cristal collection.

#### SIZE 1

Diameter: 19.29" (49cm) Height: 122.05" (310cm)

Diameter: 27.17" (69cm) Height: 129.92" (330cm)

Diameter: 33.86" (86cm) Height: 133.86" (340cm)