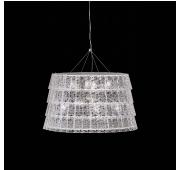

# TUILE DE CRISTAL FROZEN **CHANDELIER**

### **DESCRIPTION**

Arik Levy is the designer of the Fantome, Torch, Ellipse and Tourbillon chandeliers - all recent Baccarat successes. His Tuile de Cristal chandelier is a contemporary light fitting which highlights new crystal modules (available in two versions). Arik Levy brings crystal alive with this design for Baccarat, playing on the modular nature of the Tuile de Cristal collection.

#### SIZE 1

Diameter: 19.29" (49cm) Height: 122.05" (310cm)

Diameter: 27.17" (69cm) Height: 129.92" (330cm)

Diameter: 33.86" (86cm) Height: 133.86" (340cm)