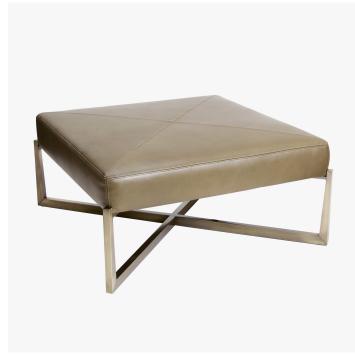

#### **DESCRIPTION**

The Square Tuffet ottoman by Powell & Bonnell is an interplay of surface and detail. The stitched leather seat cushion with an elegant reverse tapered iron leg and an integrated cross stretcher base make an atypical statement for what might be considered a secondary furniture element. It has a modernist aesthetic that can drift from classic interior to funky pad. The new square shape is a practical alternative to our Round Tuffet and is also available in custom sizes.

# **DIMENSIONS**

Width: 36.00" (91.44cm) Depth: 36.00" (91.44cm) Height: 17.00" (43.18cm)