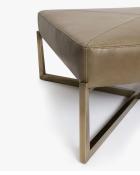

#### **DESCRIPTION**

The Square Tuffet ottoman by Powell & Bonnell is an interplay of surface and detail. The stitched leather seat cushion with an elegant reverse tapered iron leg and an integrated cross stretcher base make an atypical statement for what might be considered a secondary furniture element. It has a modernist aesthetic that can drift from classic interior to funky pad. The new square shape is a practical alternative to our Round Tuffet and is also available in custom sizes.

# **DIMENSIONS**

Width: 36.00" (91.44cm) Depth: 36.00" (91.44cm) Height: 17.00" (43.18cm)