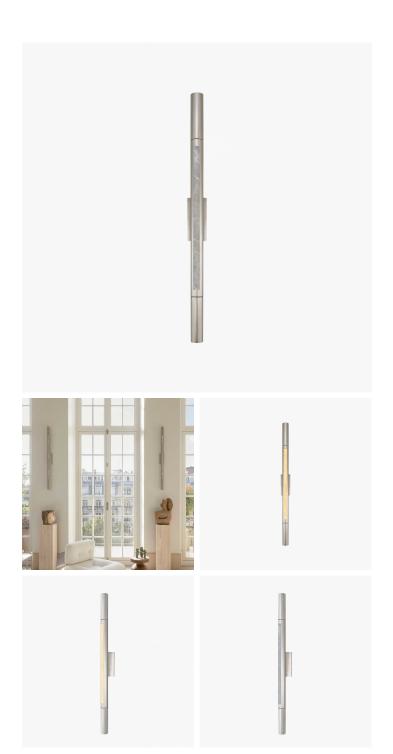

# **TUBE SCONCE**

# DIMENSIONS

Width: 3.54" (9.0cm) Depth: 3.54" (9.0cm) Height: 47.64" (121.0cm)

### ADDITIONAL DETAILS

Lamping: 18W LED Strip

Colour Temperature: 2700K (standard), 3000K, 4000K

Driver specification to be confirmed

Dimmable