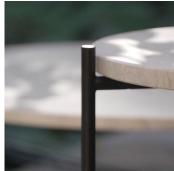

# DESCRIPTION

The TS Collection is already well known and appreciated among design lovers for its ability to suit any interior and setting. Now, the black-based TS Side and Coffee Tables are getting the outdoor treatment. The luxurious tabletops, in beautifully veined white travertine, complement the sharp, geometric bases in powder-coated stainless steel, and enable the collection's stylish interior aesthetic to cross the threshold into the open air.

## **FINISHES**

Black Powder Coated Stainless Steel