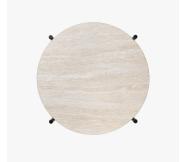

# DESCRIPTION

The TS Collection is already well known and appreciated among design lovers for its ability to suit any interior and setting. Now, the black-based TS Side and Coffee Tables are getting the outdoor treatment. The luxurious tabletops, in beautifully veined white travertine, complement the sharp, geometric bases in powder-coated stainless steel, and enable the collection's stylish interior aesthetic to cross the threshold into the open air.

#### COLOURS

White Travertine Stone

# **DIMENSIONS**

Diameter: 15.75" (40cm) Height: 20.08" (51cm)