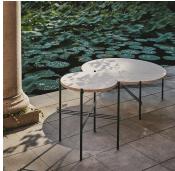

# DESCRIPTION

The TS Collection is already well known and appreciated among design lovers for its ability to suit any interior and setting. Now, the black-based TS Side and Coffee Tables are getting the outdoor treatment. The luxurious tabletops, in beautifully veined white travertine, complement the sharp, geometric bases in powder-coated stainless steel, and enable the collection's stylish interior aesthetic to cross the threshold into the open air.