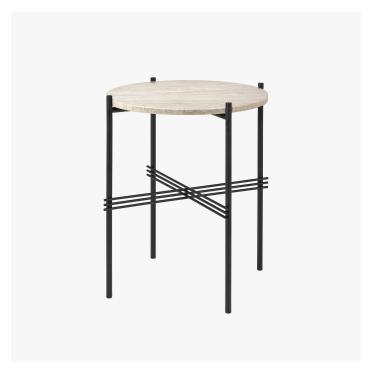

# DESCRIPTION

The TS Collection is already well known and appreciated among design lovers for its ability to suit any interior and setting. Now, the black-based TS Side and Coffee Tables are getting the outdoor treatment. The luxurious tabletops, in beautifully veined white travertine, complement the sharp, geometric bases in powder-coated stainless steel, and enable the collection's stylish interior aesthetic to cross the threshold into the open air.

#### MATERIALS

Metal, Stone

#### COLOURS

White Travertine Stone

## **FINISHES**

Black Powder Coated Stainless Steel

# **DIMENSIONS**

Diameter: 15.75" (40cm) Height: 20.08" (51cm)