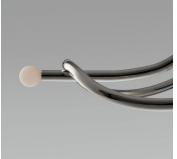

MATERIALS Brass, Porcelain Finish Glass

FINISHES 1. Aged Brass 2. Burnt Brass 3. Buff Brass 4. Textured Brass

DIMENSIONS Width: 45.00" (114.3cm)

CUSTOMIZABLE This product is customizable. Please contact us to find out more about this product.