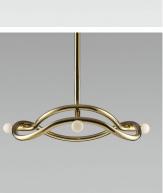

## DESCRIPTION

The chandelier explores the relationship between interlocked forms in perfect union and balance. A study or form and function that evokes the grace and strength, where forms simply rest on each other. Implying Counterweight quality.

MATERIALS Brass, Porcelain Finish Glass

FINISHES 1. Aged Brass 2. Burnt Brass 3. Buff Brass 4. Textured Brass

DIMENSIONS Width: 45.00" (114.3cm)

CUSTOMIZABLE This product is customizable. Please contact us to find out more about this product.