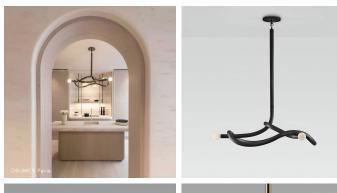

## **TRYST THREE**

COLLECTION PAUL MATTER

DESIGNER NIKHIL PAUL

## DESCRIPTION

The chandelier explores the relationship between interlocked forms in perfect union and balance. A study or form and function that evokes the grace and strength, where forms simply rest on each other. Implying Counterweight quality.