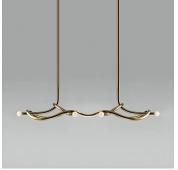

#### DESCRIPTION

The chandelier explores the relationship between interlocked forms in perfect union and balance. A study or form and function that evokes the grace and strength, where forms simply rest on each other. Implying Counterweight quality.

#### MATERIALS

Brass, Porcelain Finish Glass