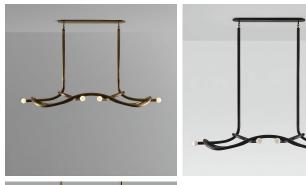

# **TRYST SIX**

#### COLLECTION

PAUL MATTER

### **DESIGNER**

NIKHIL PAUL

#### DESCRIPTION

The chandelier explores the relationship between interlocked forms in perfect union and balance. A study or form and function that evokes the grace and strength, where forms simply rest on each other. Implying Counterweight quality.

#### MATERIALS

Brass, Porcelain Finish Glass

#### **FINISHES**

1. Aged Brass 2. Burnt Brass 3. Buff Brass 4. Textured Brass

#### **DIMENSIONS**

Width: 80.98" (205.7cm) Depth: 43.98" (111.7cm)

## CUSTOMIZABLE

This product is customizable. Please contact us to find out more about this product.

## ADDITIONAL DETAILS

Weight: 30 KGS

Lamping:

6 Type E27 Medium Base 6W LED, Warm White CE Certified, Voltage 240V Dimmable Upon Request