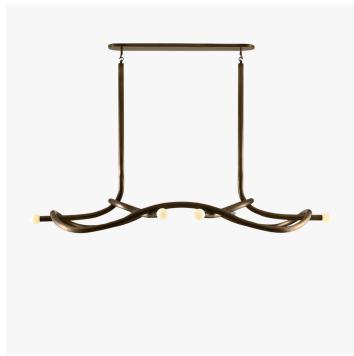

#### DESCRIPTION

The chandelier explores the relationship between interlocked forms in perfect union and balance. A study or form and function that evokes the grace and strength, where forms simply rest on each other. Implying Counterweight quality.

#### MATERIALS

Brass, Porcelain Finish Glass

#### **FINISHES**

1. Aged Brass 2. Burnt Brass 3. Buff Brass 4. Textured Brass

#### **DIMENSIONS**

Width: 80.98" (205.7cm) Depth: 43.98" (111.7cm)