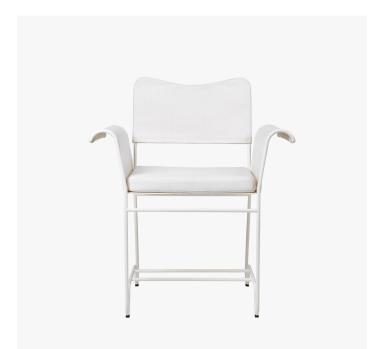

## TROPIQUE DINING CHAIR WITHOUT FRINGE

COLLECTION GUBI

## DESCRIPTION

Created in the 1950s by the Hungarian-born French master of postwar design, Mathieu Matégot, the Tropique Collection of outdoor furniture captures the timeless glamour and exotic luxury of outdoor living on the Côte d'Azur in the mid-20th century.

MATERIALS Stainless Steel, Fabric

COLOURS Udine Limonta White, Udine Limonta Beige

FINISHES Black Semi Matt, White Semi Matt

## DIMENSIONS

Width: 27.95" (71cm) Depth: 22.83" (58cm) Height: 33.86" (86cm) Seat Height: 17.72" (45cm)