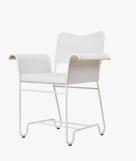

## TROPIQUE DINING CHAIR WITHOUT FRINGE

COLLECTION GUBI

## DESCRIPTION

Created in the 1950s by the Hungarian-born French master of postwar design, Mathieu Matégot, the Tropique Collection of outdoor furniture captures the timeless glamour and exotic luxury of outdoor living on the Côte d'Azur in the mid-20th century.

MATERIALS Stainless Steel, Fabric

COLOURS Udine Limonta White, Udine Limonta Beige

FINISHES Black Semi Matt, White Semi Matt

## DIMENSIONS

Width: 27.95" (71cm) Depth: 22.83" (58cm) Height: 33.86" (86cm) Seat Height: 17.72" (45cm)