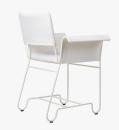

## TROPIQUE DINING CHAIR WITHOUT FRINGE

COLLECTION GUBI

## DESCRIPTION

Created in the 1950s by the Hungarian-born French master of postwar design, Mathieu Matégot, the Tropique Collection of outdoor furniture captures the timeless glamour and exotic luxury of outdoor living on the Côte d'Azur in the mid-20th century.

MATERIALS Stainless Steel, Fabric

COLOURS Udine Limonta White, Udine Limonta Beige

FINISHES Black Semi Matt, White Semi Matt

## DIMENSIONS

Width: 27.95" (71cm) Depth: 22.83" (58cm) Height: 33.86" (86cm) Seat Height: 17.72" (45cm)