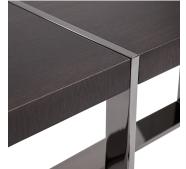

# DESCRIPTION

Trocadero has an intersecting metal table base that supports and bisects an inset wood, natural stone or solid surface top.

#### **MATERIALS**

Metal, Wood, Stone, Solid Surface

#### **FINISHES**

Please enquire about available Standard and Premium Wood, Plated Steel, Powder Coat finishes