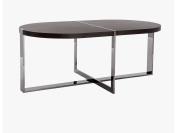

# DESCRIPTION

Trocadero has an intersecting metal table base that supports and bisects an inset wood, natural stone or solid surface top.

# DIMENSIONS

Width: 48.00" (121.92cm) Depth: 28.00" (71.12cm) Height: 19.00" (48.26cm)