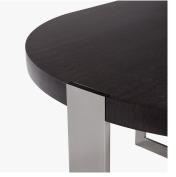

# DESCRIPTION

Trocadero has an intersecting metal table base that supports and bisects an inset wood, natural stone or solid surface top.