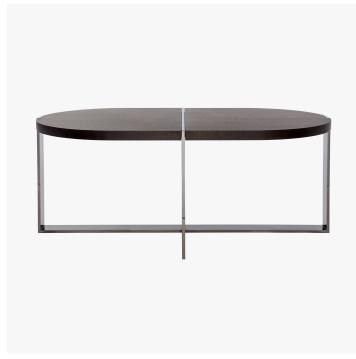

# DESCRIPTION

Trocadero has an intersecting metal table base that supports and bisects an inset wood, natural stone or solid surface top.

# DIMENSIONS

Width: 48.00" (121.92cm) Depth: 28.00" (71.12cm) Height: 19.00" (48.26cm)