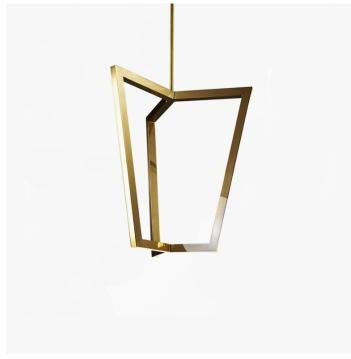

# DESCRIPTION

Geometry, a core language of the ASTERIX series, is expressed as timeless objects of light. Reworking the concept of the traditional lantern to displace the light source from the interior to the external frame, TRIPTYX plays with the geometry of a triangle.

# MATERIALS

Metal

#### **FINISHES**

Aged Brass, Brushed Brass, Hand Rubbed Brass, Dark Bronze, Mottled Patina, Polished Brass

#### DIMENSIONS

Diameter: 19.69" (50cm) Height: 19.69" (50cm)