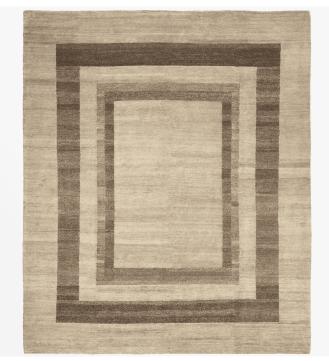

# TRIPLE BORDER

COLLECTION

JAN KATH

**DESIGNER** JAN KATH

### DESCRIPTION

Nettle fibres form the basic material in the Mauro & Spice collection, giving the carpets vibrancy and depth. Only individual accents are set using wool and silk. The material composition and the use of natural dye give the carpets an unspoiled charm.

#### MATERIALS

Wool, Silk, Nettle