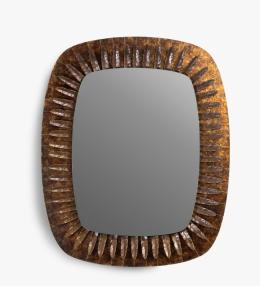

## **TRIBUTE MIRROR -**FG006323/324

COLLECTION ALEXANDER LAMONT

DESIGNER ALEXANDER LAMONT

### DESCRIPTION

Tribute has a mica frame that shimmers behind bronze leaves and a 'floating' mirror. Ancient, like a Mayan headress, the mirror creates a sensual accent that varies in different light conditions. Available in Deep Amber mica with pale bronze leaves or Pewter mica with dark bronze leaves.

MATERIALS Metal, Stone, Glass

FINISHES

Patinated Brass, Deep Amber Mica, Pewter Mica, Mirror