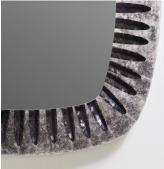

### DESCRIPTION

Tribute has a mica frame that shimmers behind bronze leaves and a 'floating' mirror. Ancient, like a Mayan headress, the mirror creates a sensual accent that varies in different light conditions. Available in Deep Amber mica with pale bronze leaves or Pewter mica with dark bronze leaves.

MATERIALS Metal, Stone, Glass

FINISHES

Patinated Brass, Deep Amber Mica, Pewter Mica, Mirror