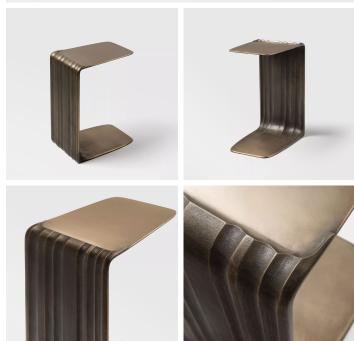

# TRIBUTARY SOFA TABLE

# REFRACTORY

#### **DESCRIPTION**

The Tributary motif is about headwaters and braided streams and also about the nature of tribute, the channeling of materials and processes into something contributory. The works are anchoring, monumental, and express movement between elements both navigable and rough, high plateaus and shallow estuaries. Shaped to intersect sofas or lounge chairs, this single piece cast bronze table features the Tributary pattern blending into its top and bottom surfaces.

## MATERIALS

Cast Bronze

## **FINISHES**

Please enquire about Refractory Cast Bronze finishes

#### **DIMENSIONS**

Width: 15.98" (40.6cm) Depth: 12.01" (30.5cm) Height: 22.24" (56.5cm)