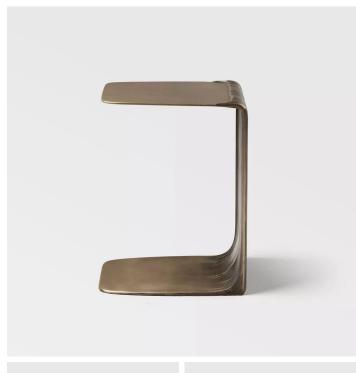

# TRIBUTARY SOFA TABLE

# REFRACTORY

#### **DESCRIPTION**

The Tributary motif is about headwaters and braided streams and also about the nature of tribute, the channeling of materials and processes into something contributory. The works are anchoring, monumental, and express movement between elements both navigable and rough, high plateaus and shallow estuaries. Shaped to intersect sofas or lounge chairs, this single piece cast bronze table features the Tributary pattern blending into its top and bottom surfaces.

## MATERIALS

Cast Bronze

## **FINISHES**

Please enquire about Refractory Cast Bronze finishes

#### **DIMENSIONS**

Width: 15.98" (40.6cm) Depth: 12.01" (30.5cm) Height: 22.24" (56.5cm)