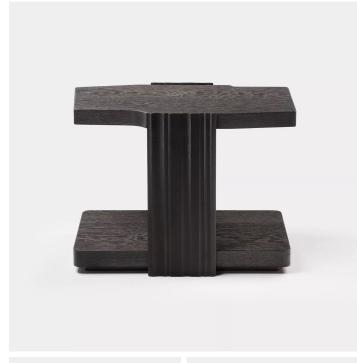

#### **DESCRIPTION**

The Tributary motif is about headwaters and braided streams and also about the nature of tribute, the channeling of materials and processes into something contributory. The works are anchoring, monumental, and express movement between elements both navigable and rough, high plateaus and shallow estuaries. Tributary Side Table No. 3 is comprised of two substantial solid oak or walnut tops flanked by a pair of cast bronze uprights.

## DIMENSIONS

Width: 28.74" (73cm) Depth: 14.57" (37cm) Height: 19.69" (50cm)