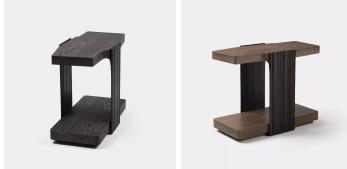

#### **DESCRIPTION**

The Tributary motif is about headwaters and braided streams and also about the nature of tribute, the channeling of materials and processes into something contributory. The works are anchoring, monumental, and express movement between elements both navigable and rough, high plateaus and shallow estuaries. Tributary Side Table No. 3 is comprised of two substantial solid oak or walnut tops flanked by a pair of cast bronze uprights.

### FINISHES

Please enquire about Refractory Cast Bronze and Wood finishes