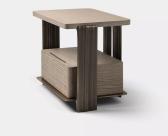

# TRIBUTARY SIDE TABLE NO. 2

#### DESCRIPTION

The Tributary motif is about headwaters and braided streams and also about the nature of tribute, the channeling of materials and processes into something contributory. The works are anchoring, monumental, and express movement between elements both navigable and rough, high plateaus and shallow estuaries. Tributary Side Table No. 1 is a dual-surface piece with cast bronze uprights, a bronze lower shelf, and optional oak or walnut drawer cabinet. While conceived for the bedside, it functions as a side table and is highly customizable.