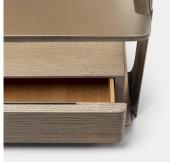

#### DESCRIPTION

The Tributary motif is about headwaters and braided streams and also about the nature of tribute, the channeling of materials and processes into something contributory. The works are anchoring, monumental, and express movement between elements both navigable and rough, high plateaus and shallow estuaries. Tributary Side Table No. 1 is a dual-surface piece with cast bronze uprights, a bronze lower shelf, and optional oak or walnut drawer cabinet. While conceived for the bedside, it functions as a side table and is highly customizable.

#### **MATERIALS**

Cast Bronze, Cast Glass, Wood

### ADDITIONAL DETAILS

Surface top options available in Cast Glass or Wood