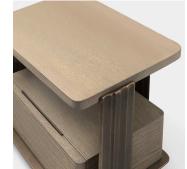

#### DESCRIPTION

The Tributary motif is about headwaters and braided streams and also about the nature of tribute, the channeling of materials and processes into something contributory. The works are anchoring, monumental, and express movement between elements both navigable and rough, high plateaus and shallow estuaries. Tributary Side Table No. 1 is a dual-surface piece with cast bronze uprights, a bronze lower shelf, and optional oak or walnut drawer cabinet. While conceived for the bedside, it functions as a side table and is highly customizable.

#### **MATERIALS**

Cast Bronze, Cast Glass, Wood

### ADDITIONAL DETAILS

Surface top options available in Cast Glass or Wood