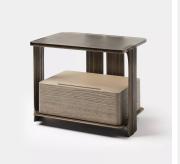

# TRIBUTARY SIDE TABLE NO. 2

#### DESCRIPTION

The Tributary motif is about headwaters and braided streams and also about the nature of tribute, the channeling of materials and processes into something contributory. The works are anchoring, monumental, and express movement between elements both navigable and rough, high plateaus and shallow estuaries. Tributary Side Table No. 1 is a dual-surface piece with cast bronze uprights, a bronze lower shelf, and optional oak or walnut drawer cabinet. While conceived for the bedside, it functions as a side table and is highly customizable.