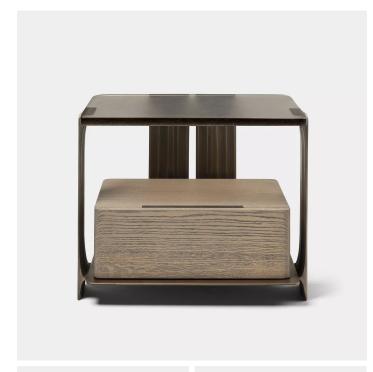

# TRIBUTARY SIDE TABLE NO. 2

#### DESCRIPTION

The Tributary motif is about headwaters and braided streams and also about the nature of tribute, the channeling of materials and processes into something contributory. The works are anchoring, monumental, and express movement between elements both navigable and rough, high plateaus and shallow estuaries. Tributary Side Table No. 1 is a dual-surface piece with cast bronze uprights, a bronze lower shelf, and optional oak or walnut drawer cabinet. While conceived for the bedside, it functions as a side table and is highly customizable.

#### **MATERIALS**

Cast Bronze, Cast Glass, Wood