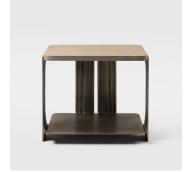

## DESCRIPTION

The Tributary motif is about headwaters and braided streams and also about the nature of tribute, the channeling of materials and processes into something contributory. The works are anchoring, monumental, and express movement between elements both navigable and rough, high plateaus and shallow estuaries. Tributary Side Table No. 1 is a dual-surface piece with cast bronze uprights, a bronze lower shelf, and optional oak or walnut drawer cabinet. While conceived for the bedside, it functions as a side table and is highly customizable.

#### DIMENSIONS

Width: 31.50" (80.0cm) Depth: 21.50" (54.6cm) Height: 24.76" (62.9cm)