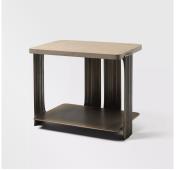

## DESCRIPTION

The Tributary motif is about headwaters and braided streams and also about the nature of tribute, the channeling of materials and processes into something contributory. The works are anchoring, monumental, and express movement between elements both navigable and rough, high plateaus and shallow estuaries. Tributary Side Table No. 1 is a dual-surface piece with cast bronze uprights, a bronze lower shelf, and optional oak or walnut drawer cabinet. While conceived for the bedside, it functions as a side table and is highly customizable.

#### DIMENSIONS

Width: 31.50" (80.0cm) Depth: 21.50" (54.6cm) Height: 24.76" (62.9cm)