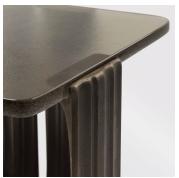

## DESCRIPTION

The Tributary motif is about headwaters and braided streams and also about the nature of tribute, the channeling of materials and processes into something contributory. The works are anchoring, monumental, and express movement between elements both navigable and rough, high plateaus and shallow estuaries. Tributary Side Table No. 1 is a dual-surface piece with cast bronze uprights, a bronze lower shelf, and optional oak or walnut drawer cabinet. While conceived for the bedside, it functions as a side table and is highly customizable.

#### **MATERIALS**

Cast Bronze, Wood

#### **FINISHES**

Please enquire about Refractory Cast Bronze and Wood finishes