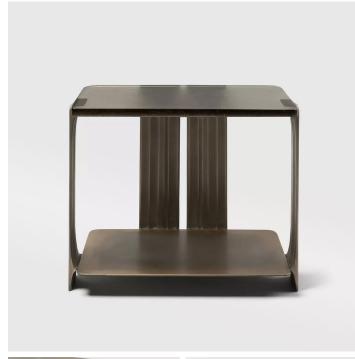

## DESCRIPTION

The Tributary motif is about headwaters and braided streams and also about the nature of tribute, the channeling of materials and processes into something contributory. The works are anchoring, monumental, and express movement between elements both navigable and rough, high plateaus and shallow estuaries. Tributary Side Table No. 1 is a dual-surface piece with cast bronze uprights, a bronze lower shelf, and optional oak or walnut drawer cabinet. While conceived for the bedside, it functions as a side table and is highly customizable.

#### DIMENSIONS

Width: 31.50" (80.0cm) Depth: 21.50" (54.6cm) Height: 24.76" (62.9cm)