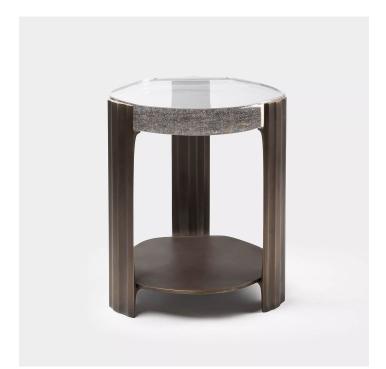

### DESCRIPTION

The Tributary motif is about headwaters and braided streams and also about the nature of tribute, the channeling of materials and processes into something contributory. The works are anchoring, monumental, and express movement between elements both navigable and rough, high plateaus and shallow estuaries. The Tributary Occasional Table is an exploration of these planes, channels, and primary and secondary surfaces. The cast bronze frame and lower surface together support hand-polished kiln cast glass, solid oak, or black walnut.

MATERIALS Cast Bronze, Cast Glass, Cast Mineral, Wood

## COLOURS

Please enquire about Refractory Cast Glass, Cast Mineral, Oak, Ash or Walnut options

FINISHES Please enquire about Refractory Cast Bronze finishes

DIMENSIONS Diameter: 17.52" (44.5cm) Height: 21.50" (54.6cm)