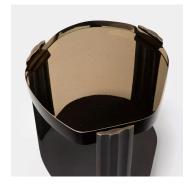

### **DESCRIPTION**

The Tributary motif is about headwaters and braided streams and also about the nature of tribute, the channeling of materials and processes into something contributory. The works are anchoring, monumental, and express movement between elements both navigable and rough, high plateaus and shallow estuaries. The Tributary Occasional Table is an exploration of these planes, channels, and primary and secondary surfaces. The cast bronze frame and lower surface together support hand-polished kiln cast glass, solid oak, or black walnut.

### MATERIALS

Cast Bronze, Cast Glass