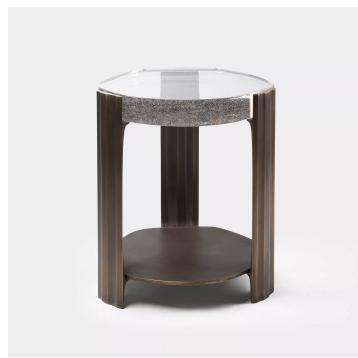

# TRIBUTARY OCCASIONAL TABLE - GLASS

### **DESCRIPTION**

The Tributary motif is about headwaters and braided streams and also about the nature of tribute, the channeling of materials and processes into something contributory. The works are anchoring, monumental, and express movement between elements both navigable and rough, high plateaus and shallow estuaries. The Tributary Occasional Table is an exploration of these planes, channels, and primary and secondary surfaces. The cast bronze frame and lower surface together support hand-polished kiln cast glass, solid oak, or black walnut.

### MATERIALS

Cast Bronze, Cast Glass

### DIMENSIONS

Diameter: 17.52" (44.5cm) Height: 21.50" (54.6cm)