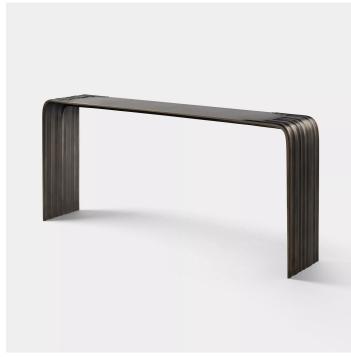

# TRIBUTARY CONSOLE NO. 1

#### **DESCRIPTION**

The Tributary motif is about headwaters and braided streams and also about the nature of tribute, the channeling of materials and processes into something contributory. The works are anchoring, monumental, and express movement between elements both navigable and rough, high plateaus and shallow estuaries. The cast bronze Tributary Console is an immense work of functional sculpture.

#### **MATERIALS**

Cast Bronze

### DIMENSIONS

SIZE 1

Width: 75.98" (193cm) Depth: 14.17" (36cm) Height: 33.46" (85cm)

SIZE 2

Width: 60.04" (152.5cm) Depth: 14.02" (35.6cm) Height: 33.27" (84.5cm)