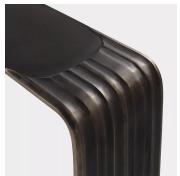

#### **DESCRIPTION**

The Tributary motif is about headwaters and braided streams and also about the nature of tribute, the channeling of materials and processes into something contributory. The works are anchoring, monumental, and express movement between elements both navigable and rough, high plateaus and shallow estuaries. The cast bronze Tributary Console is an immense work of functional sculpture.

#### **MATERIALS**

Cast Bronze