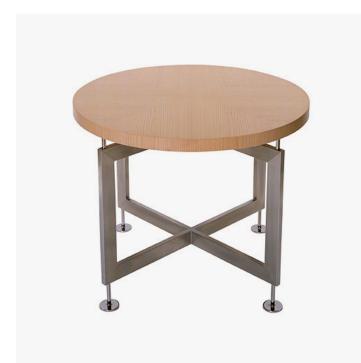

# **TRIBORO SIDE TABLE -**9745/9746/9747

COLLECTION **POWELL & BONNELL** 

## DESCRIPTION

Triboro round iron side table with natural stone, solid surface, sandblasted glass, standard and premium wood or leather top.

#### MATERIALS

Stone, Solid Surface, Wood, Glass, Leather, Metal

#### FINISHES

Please enquire about available Standard and Premium Wood, Plated Steel, Powder Coat finishes

# DIMENSIONS

SIZE 1 Diameter: 32.00" (81.28cm) Height: 23.50" (59.69cm)

SIZE 2 Diameter: 32.00" (81.28cm) Height: 23.25" (59.055cm)