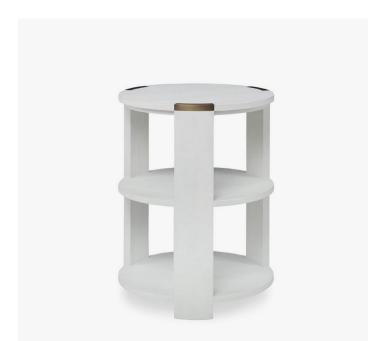

## **TRIBECA SIDE TABLE**

COLLECTION JULIAN CHICHESTER

DESIGNER JULIAN CHICHESTER

## DESCRIPTION

Deco inspired round table range with three curved legs which sit flush with both the top and base. Offered in a variety of sizes and in three finishes, Faux Shagreen Brown with Polished Nickel details, Dover White Faux Shagreen with Polished Nickel or Bleached Aged Oak.

MATERIALS Metal, Wood, Shagreen

FINISHES Bleached Aged Oak, Dover White Faux Shagreen, Faux Shagreen Brown

DIMENSIONS Diameter: 20.00" (50.8cm) Height: 26.00" (66.04cm)