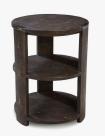

## **TRIBECA SIDE TABLE**

COLLECTION JULIAN CHICHESTER

DESIGNER JULIAN CHICHESTER

## DESCRIPTION

Deco inspired round table range with three curved legs which sit flush with both the top and base. Offered in a variety of sizes and in three finishes, Faux Shagreen Brown with Polished Nickel details, Dover White Faux Shagreen with Polished Nickel or Bleached Aged Oak.

MATERIALS Metal, Wood, Shagreen

FINISHES Bleached Aged Oak, Dover White Faux Shagreen, Faux Shagreen Brown

DIMENSIONS Diameter: 20.00" (50.8cm) Height: 26.00" (66.04cm)